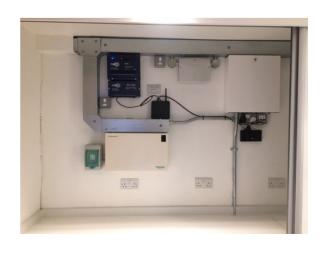

Management of ground works in preparation for new BT and Digital TV Service.s

Each unit had 1 x Media Cabinet centrally located in the electrical and mechanical service, 1 x BT Broadband Socket, 12 Data points and 6 Digital TV modules

Netgear Network switching, Wireless Internet Router, Labgear Digital TV.

# Connectix Cabling Systems

| Project Scope Overview |                                                                                                                                                                                                                                                                                                     |
|------------------------|-----------------------------------------------------------------------------------------------------------------------------------------------------------------------------------------------------------------------------------------------------------------------------------------------------|
| Customer:              | Chivers Barns                                                                                                                                                                                                                                                                                       |
| Installer:             | DataworXs                                                                                                                                                                                                                                                                                           |
|                        | <b>€</b>                                                                                                                                                                                                                                                                                            |
|                        | DATAWOR S.NET                                                                                                                                                                                                                                                                                       |
|                        | Connecting Your Business                                                                                                                                                                                                                                                                            |
| Site Location:         | Haslingfield, South Cambs                                                                                                                                                                                                                                                                           |
| Requirements:          | Barn Conversion                                                                                                                                                                                                                                                                                     |
| Equipment:             | <ul> <li>2000m Cat6 LSZH Cable</li> <li>Cat 6 modules and faceplates</li> <li>9u Home media cabinet</li> <li>12 way patch panel</li> <li>BT Broadband sockets</li> <li>500m CW1308 4pr telephone cable</li> <li>BT Secondary euroline jack</li> <li>1000m coax cable and Euro TV Modules</li> </ul> |
| No of Outlets:         | Each unit had 1 x Media Cabinet centrally located in the electrical and mechanical service, 1 x BT Broadband Socket, 12 Data points and 6 Digital TV modules                                                                                                                                        |
| Why Connectix:         | <ul> <li>Breadth of product range</li> <li>Proven quality of products</li> <li>Level of support available from<br/>Account Management Team</li> <li>Ability to deal with tight deadlines</li> <li>Excellent working relationship with<br/>DataworXs</li> </ul>                                      |