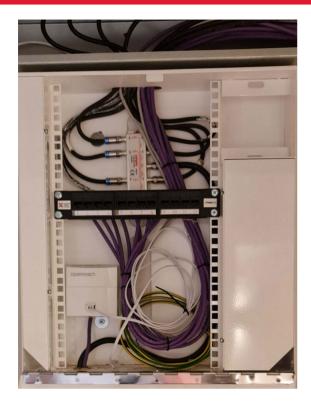

#### The Technology

Design and implementation of Digital Multi Media distribution, inclusive of Cat6 Copper Cable Media Cabinet. Coax internal and external cable.

External Cat6 copper cable run to the BT NTE.

Management of ground works in preparation for new BT and Digital TV Service.s

Each unit had 1 x Media Cabinet centrally located in the electrical and mechanical service, 1 x BT Broadband Socket, 12 Data points and 6 Digital TV modules

# Connectix Cabling Systems

| Project Scope Overview |                                                                                                                                                                                                                                                                                                     |
|------------------------|-----------------------------------------------------------------------------------------------------------------------------------------------------------------------------------------------------------------------------------------------------------------------------------------------------|
| Customer:              | Chivers Barns                                                                                                                                                                                                                                                                                       |
| Installer:             | DataworXs                                                                                                                                                                                                                                                                                           |
|                        | <b>€</b>                                                                                                                                                                                                                                                                                            |
|                        | DATAWOR S.NET                                                                                                                                                                                                                                                                                       |
|                        | Connecting Your Business                                                                                                                                                                                                                                                                            |
| Site Location:         | Haslingfield, South Cambs                                                                                                                                                                                                                                                                           |
| Requirements:          | Barn Conversion                                                                                                                                                                                                                                                                                     |
| Equipment:             | <ul> <li>2000m Cat6 LSZH Cable</li> <li>Cat 6 modules and faceplates</li> <li>9u Home media cabinet</li> <li>12 way patch panel</li> <li>BT Broadband sockets</li> <li>500m CW1308 4pr telephone cable</li> <li>BT Secondary euroline jack</li> <li>1000m coax cable and Euro TV Modules</li> </ul> |
| No of Outlets:         | Each unit had 1 x Media Cabinet centrally located in the electrical and mechanical service, 1 x BT Broadband Socket, 12 Data points and 6 Digital TV modules                                                                                                                                        |
| Why Connectix:         | <ul> <li>Breadth of product range</li> <li>Proven quality of products</li> <li>Level of support available from<br/>Account Management Team</li> <li>Ability to deal with tight deadlines</li> <li>Excellent working relationship with<br/>DataworXs</li> </ul>                                      |