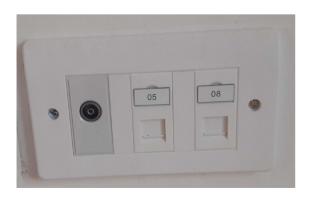

#### The Requirement

The objective of the project was to build 4 seperate smart living cottages.

The client required internal cat6 infrastructure cabling to enable the integration and Management of the Building Management Control Systems via internet. In addition, each unit required multimedia plates to include Data, Voice and Digital TV throughout.

Management of ground works in preparation for new BT and Digital TV Service.s

Each unit had 1 x Media Cabinet centrally located in the electrical and mechanical service, 1 x BT Broadband Socket, 12 Data points and 6 Digital TV modules

# Connectix Cabling Systems

| Project Scope Overview |                                                                                                                                                                                                                                                                                                     |
|------------------------|-----------------------------------------------------------------------------------------------------------------------------------------------------------------------------------------------------------------------------------------------------------------------------------------------------|
| Customer:              | Chivers Barns                                                                                                                                                                                                                                                                                       |
| Installer:             | DataworXs                                                                                                                                                                                                                                                                                           |
|                        | <b>€</b>                                                                                                                                                                                                                                                                                            |
|                        | DATAWOR S.NET                                                                                                                                                                                                                                                                                       |
|                        | Connecting Your Business                                                                                                                                                                                                                                                                            |
| Site Location:         | Haslingfield, South Cambs                                                                                                                                                                                                                                                                           |
| Requirements:          | Barn Conversion                                                                                                                                                                                                                                                                                     |
| Equipment:             | <ul> <li>2000m Cat6 LSZH Cable</li> <li>Cat 6 modules and faceplates</li> <li>9u Home media cabinet</li> <li>12 way patch panel</li> <li>BT Broadband sockets</li> <li>500m CW1308 4pr telephone cable</li> <li>BT Secondary euroline jack</li> <li>1000m coax cable and Euro TV Modules</li> </ul> |
| No of Outlets:         | Each unit had 1 x Media Cabinet centrally located in the electrical and mechanical service, 1 x BT Broadband Socket, 12 Data points and 6 Digital TV modules                                                                                                                                        |
| Why Connectix:         | <ul> <li>Breadth of product range</li> <li>Proven quality of products</li> <li>Level of support available from<br/>Account Management Team</li> <li>Ability to deal with tight deadlines</li> <li>Excellent working relationship with<br/>DataworXs</li> </ul>                                      |