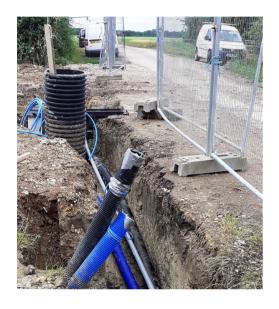

#### The Technology

Design and implementation of Digital Multi Media distribution, inclusive of Cat6 Copper Cable Media Cabinet. Coax internal and external cable.

External Cat6 copper cable run to the BT NTE.

Management of ground works in preparation for new BT and Digital TV Service.s

Each unit had 1 x Media Cabinet centrally located in the electrical and mechanical service, 1 x BT Broadband Socket, 12 Data points and 6 Digital TV modules